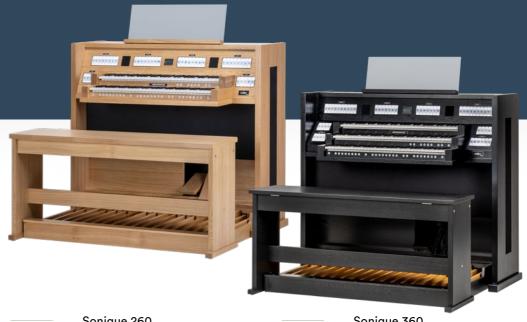

# Perfect balance between functionality & expression

The Sonique **260** complete stoplist is simply outstanding

> The two-manual Sonique 260 model brings the phenomenal sound of the pipe organ to your living room. With a wide range of sampled stops from internationally renowned pipe organs - 37 stops in total, divided between Pedal, Great and Swell divisions - this instrument brings the whole spectrum of styles to life. Baroque and romantic compositions sound just as stunning as contemporary organ music or your own improvisations.

The Sonique **360** offers true inspiration for organists

> The Sonique 360 was designed specifically for those searching for endless creative options. With three manuals and 44 stops, the organ is an inspiration for every organist. The Sonique 360 enables organists to enjoy the perfect balance between functionality and expression in their living room. Whether playing a baroque piece with a North German sound or exploring the romantic atmosphere of Dutch repertoire, the Sonique 360 offers the just the right option for every style of music.