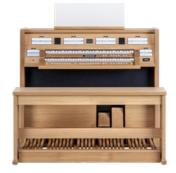

Sonique 260

Sonique 360

# Perfect balance between functionality & expression

The Sonique **260** complete stoplist is simply outstanding

> The two-manual Sonique 260 model brings the phenomenal sound of the pipe organ to your living room. With a wide range of sampled stops from internationally renowned pipe organs - 37 stops in total, divided between Pedal, Great and Swell divisions - this instrument brings the whole spectrum of styles to life. Baroque and romantic compositions sound just as stunning as contemporary organ music or your own improvisations.