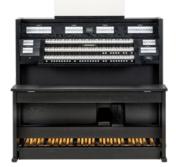

Sonique 260

Sonique 360

The Sonique **360** offers true inspiration for organists

> The Sonique 360 was designed specifically for those searching for endless creative options. With three manuals and 44 stops, the organ is an inspiration for every organist. The Sonique 360 enables organists to enjoy the perfect balance between functionality and expression in their living room. Whether playing a baroque piece with a North German sound or exploring the romantic atmosphere of Dutch repertoire, the Sonique 360 offers the just the right option for every style of music.